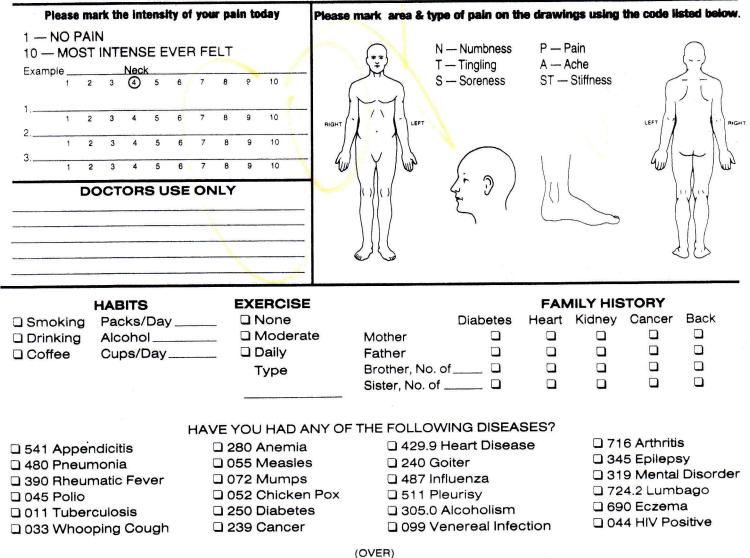

ong) -                  | Previous Episodes |
|                            |                                                                                                                | Duration-(How Long) _                  | Previous Episodes |
| Problems 3.                |                                                                                                                | Duration-(How Long) -                  | Previous Episodes |

Are your present problems due to an injury? No Yes On the job Auto Accident Personal Injury Other \_\_\_\_\_ Has the accident been reported? No Yes To Employer Auto Carrier Other \_\_\_\_\_ Are you now or have you ever been disabled? (Service or Work)? No Yes When \_\_\_\_\_\_ Have you retained an attorney? No Yes Name & Address \_\_\_\_\_



---- 0-11 4 000 DEA 0044